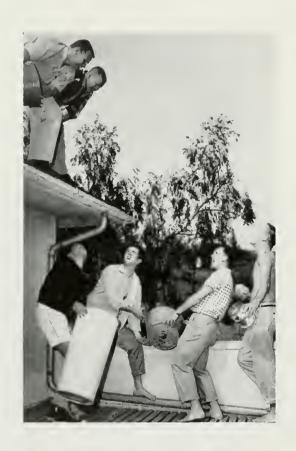

DURING MEN'S WEEK, LIVELY MUSIC PLAYED BY COMBOS WAS HEARD DAILY IN THE CROWDED CROSSROADS OF UCLA SOCIETY, THE COOP.

COMPLETELY MUD-SMUDGED BUT SMILING, THESE HAPPY FACES OF SOME OF THE PARTICIPANTS LOOK ON WHILE THE SLUSH AND WATER FLIES

# MEN'S WEEK

SO THIS IS COLLEGE LIFE! THE MUD BRAWL PARTICIPANTS STOP TO CATCH THEIR BREATH BETWEEN THE EVENTS. LAST YEAR'S CHAMPIONS THE SOPHOMORES, BATTLE UNRELENTLESSLY TO RETAIN THEIR TITLE AND DO SO IN SPITE OF MANY FERVENT ATTEMPTS BY THE FRESHMEN AMONG THE MANY CONTESTS WERE THE ROPE-PULLING AND PIE-EATING EVENTS BETWEEN THE PRESIDENTS OF THE TWO CLASSES BOTH THE CONTESTANTS AND SPECTATORS ENJOYED THE MUDDY BRAWL.